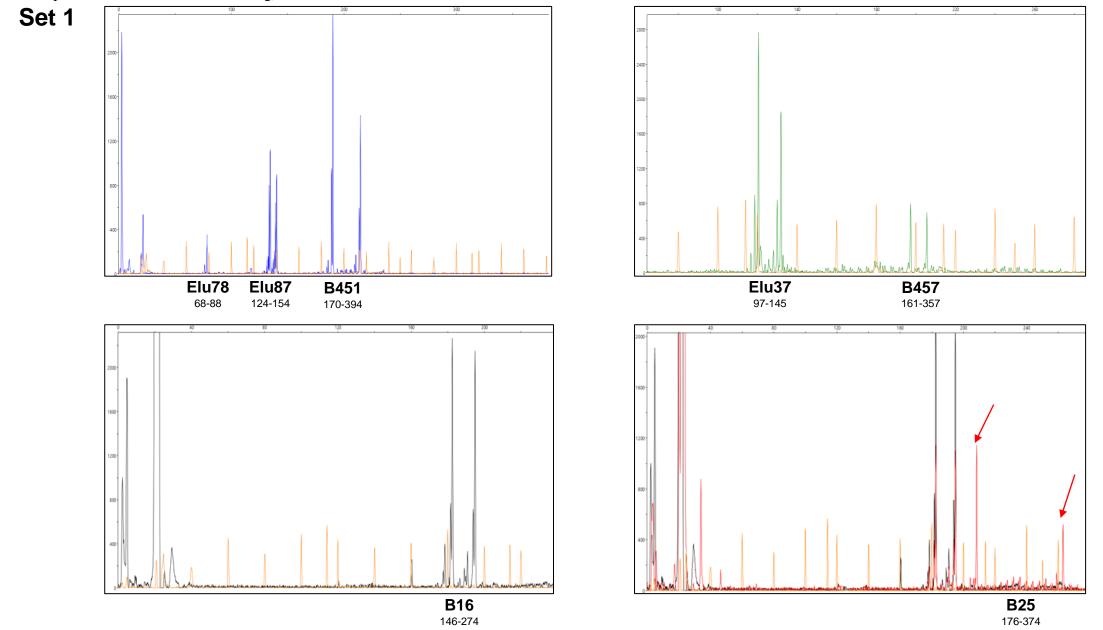

**Supplementary 2.** Chromatograms of the msDNA loci (Set 1 and Set 2) for genetic analyses of the *Esox lucius*. Color picks - FAM (blue), HEX (green), TAMRA (black) or ROX (red) - correspond to the msDNA loci PCR products (single pick indicating homzygote and two picks – heterozygote). Orange picks correspond to the GeneScan LIZ 600 size standard. Red arrows in the B25 (Set 1) chromatogram indicate amplified products of this locus (additionally highlighted TAMRA dye exhibits a tendency to raise the ROX dye, while analyzed; therefore it is presented in the picture to avoid misunderstanding).