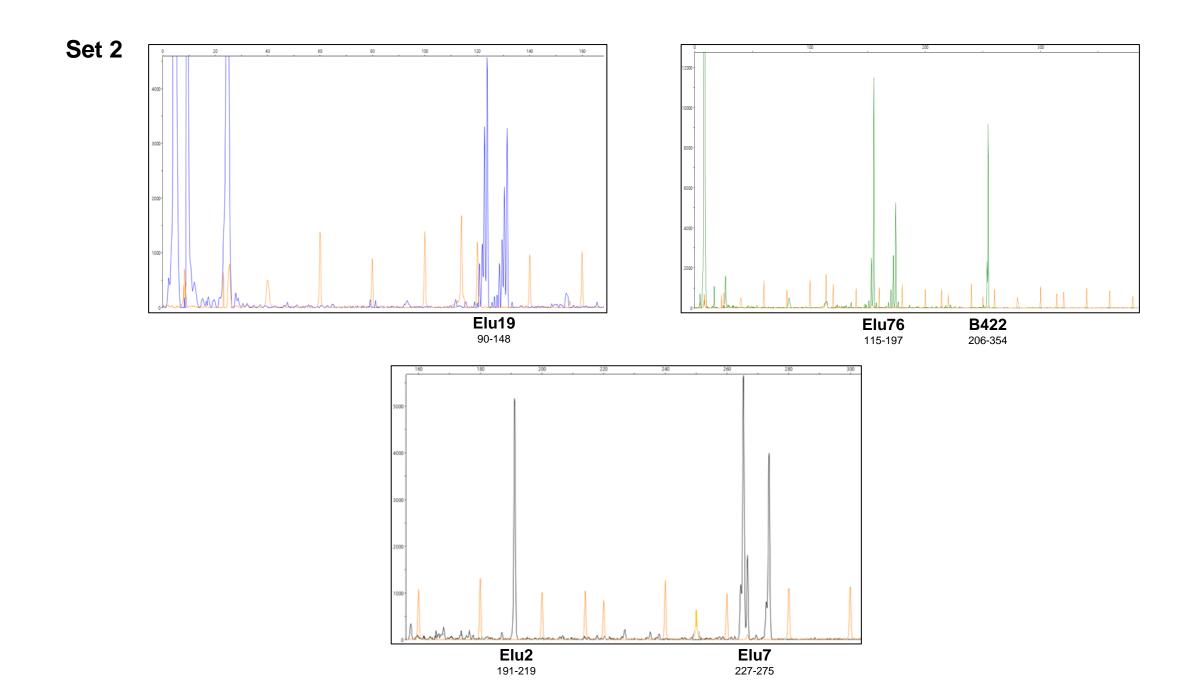

**Supplementary 2.** Chromatograms of the msDNA loci (Set 1 and Set 2) for genetic analyses of the *Esox lucius*. Color picks - FAM (blue), HEX (green), TAMRA (black) or ROX (red) - correspond to the msDNA loci PCR products (single pick indicating homzygote and two picks – heterozygote). Orange picks correspond to the GeneScan LIZ 600 size standard. Red arrows in the B25 (Set 1) chromatogram indicate amplified products of this locus (additionally highlighted TAMRA dye exhibits a tendency to raise the ROX dye, while analyzed; therefore it is presented in the picture to avoid misunderstanding).